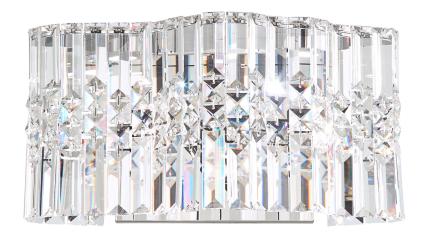

### **SELENE**

SPU170

Inspired by the ever-changing shapes of clouds in the sky, Selene intertwines within itself and is height adjustable for an endless amount of interior design combinations, limited only by oneâs imagination. Gleaming Swarovski prisms reflect the light in a myriad of patterns that are at once bold, dramatic and brilliant.

## **SPECIFICATIONS**

| Type:              | Wall Sconce       |
|--------------------|-------------------|
| Width/Length:      | 14.5in / 37cm     |
| ♣ Height:          | 7.5in / 19cm      |
|                    | 7in / 18cm        |
| Hang Weight:       | 9lbs / 4.1kg      |
| Tier Count:        | 1                 |
| Light Temperature: |                   |
| Bulb Count:        | 2                 |
| Bulb Info:         | (2) 8 MAX, LED*   |
| Voltage:           | 110V / 220V / CCC |