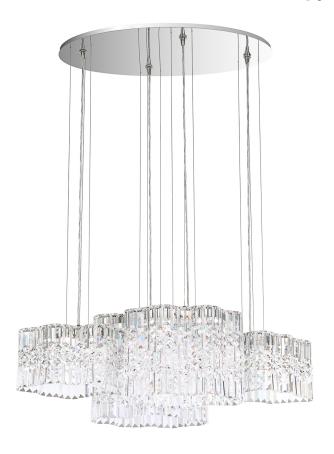

## SELENE

SPU160

Inspired by the ever-changing shapes of clouds in the sky, Selene intertwines within itself and is height adjustable for an endless amount of interior design combinations, limited only by oneâs imagination. Gleaming Swarovski prisms reflect the light in a myriad of patterns that are at once bold, dramatic and brilliant.

### **SPECIFICATIONS**

| Type:              | Pendant           |
|--------------------|-------------------|
| Width/Length:      | 37in / 94cm       |
| ♣ Height:          | 13.5in / 34cm     |
|                    | 17in / 43cm       |
|                    | 144in / 366cm     |
| Hang Weight:       | 58lbs / 26.1kg    |
| Tier Count:        | 1                 |
| Light Temperature: |                   |
| Bulb Count:        | 8                 |
| Bulb Info:         | (8) 8 MAX, LED*   |
| Voltage:           | 110V / 220V / CCC |