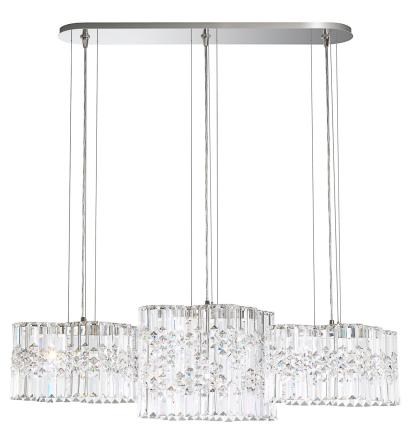

### SELENE

SPU140

Inspired by the ever-changing shapes of clouds in the sky, Selene intertwines within itself and is height adjustable for an endless amount of interior design combinations, limited only by oneâs imagination. Gleaming Swarovski prisms reflect the light in a myriad of patterns that are at once bold, dramatic and brilliant.

### **SPECIFICATIONS**

| Туре:                                       | Pendant           |  |
|---------------------------------------------|-------------------|--|
| ↔ Width/Length:                             | 39in / 99cm       |  |
| Height:                                     | 11in / 28cm       |  |
| ✓ ► Depth/Extension:                        | 8.5in / 22cm      |  |
| Chain Length:                               | 144in / 366cm     |  |
| Hang Weight:                                | 39lbs / 17.6kg    |  |
| Tier Count:                                 | 1                 |  |
| Light Temperature:                          |                   |  |
| Bulb Count:                                 | 6                 |  |
| Bulb Info:                                  | (6) 8 MAX, LED*   |  |
| Voltage:                                    | 110V / 220V / CCC |  |
| *Duille to also de al **Duille Nta Charalte |                   |  |