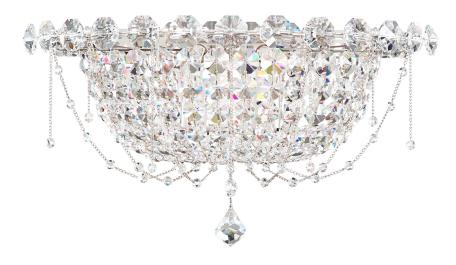

### **CHRYSALITA**

CM8519

Like an heirloom cascade of diamonds, Chrysalitaâs ethereal crystal basket is enhanced with fine strands of crystalembellished chains. This delicately beautiful piece culminates in a faceted finial drop cut exclusively for Schonbek. While Chrysalitaâs large chandeliers will delight in grand ballrooms, the smaller designs are ideal for your elegant home.

## **SPECIFICATIONS**

| Type:         | Wall Sconce         |
|---------------|---------------------|
| Width/Length: | 17in / 43cm         |
| ♣ Height:     | 9.5in / 24cm        |
|               | 7in / 18cm          |
| Hang Weight:  | 5lbs / 2.3kg        |
| Tier Count:   | 1                   |
| Bulb Count:   | 2                   |
| Bulb Info:    | (2) G9, 40 MAX, G9* |
| Voltage:      | 110V / 220V         |