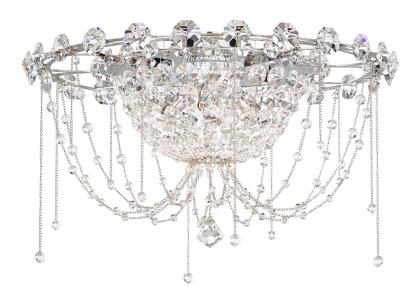

## **CHRYSALITA**

CM8419

Like an heirloom cascade of diamonds, Chrysalitaâs ethereal crystal basket is enhanced with fine strands of crystalembellished chains. This delicately beautiful piece culminates in a faceted finial drop cut exclusively for Schonbek. While Chrysalitaâs large chandeliers will delight in grand ballrooms, the smaller designs are ideal for your elegant home.

## **SPECIFICATIONS**

|          | Type:         | Close to Ceiling    |
|----------|---------------|---------------------|
| <b>*</b> | Width/Length: | 18.5in / 47cm       |
| <b>‡</b> | Height:       | 11.5in / 29cm       |
| 1        | Hang Weight:  | 9lbs / 4.1kg        |
|          | Tier Count:   | 1                   |
|          | Bulb Count:   | 4                   |
|          | Bulb Info:    | (4) G9, 40 MAX, G9* |
|          | Voltage:      | 110V / 220V / CCC   |