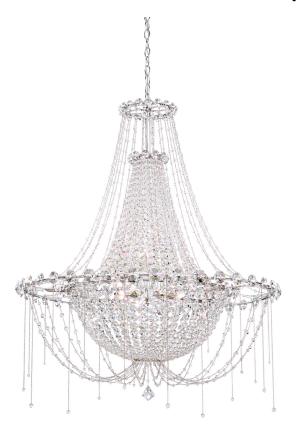

## CHRYSALITA

CM8334

Like an heirloom cascade of diamonds, Chrysalitaâs ethereal crystal basket is enhanced with fine strands of crystalembellished chains. This delicately beautiful piece culminates in a faceted finial drop cut exclusively for Schonbek. While Chrysalitaâs large chandeliers will delight in grand ballrooms, the smaller designs are ideal for your elegant home.

### **SPECIFICATIONS**

| Type:         | Chandelier          |
|---------------|---------------------|
| Width/Length: | 33in / 84cm         |
| ♣ Height:     | 35in / 89cm         |
|               | 40in / 102cm        |
| Hang Weight:  | 33lbs / 14.9kg      |
| Tier Count:   | 1                   |
| Bulb Count:   | 8                   |
| Bulb Info:    | (8) G9, 40 MAX, G9* |
| Voltage:      | 110V / 220V / CCC   |