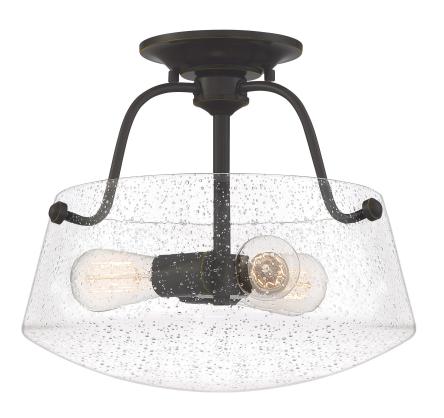

### SCH1715PN

Scholar Semi-Flush Mount Palladian Bronze

# **DETAILS**

Material: Steel

Glass/Shade Description: Clear Seeded Glass

## **DIMENSIONS**

Dimensions: 14.50" W x 13.00" H x 14.50" D

Canopy Dimensions: 8.00"W x 8.00"D

Weight: 7.00 lbs

Dimensional Weight: 24.00 lbs

We reserve the right to revise the design of components of any product due to parts availability or change in our Listed Mark standards without assuming any obligation or liability to modify any products previously manufactured and without notice. This literature depicts a product DESIGN that is the SOLE and EXCLUSIVE PROPERTY of Quoizel Inc. Compliance with U.S. COPYRIGHT and PATENT requirements, notification is hereby presented in this form that this literature, or this product depicts, is NOT to be copied, altered or used in any manner without the express written consent of, or contray to the best interests of Quoizel Inc. 03/31/2013