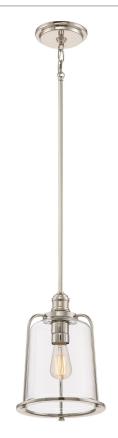

## **QPP2051IS**

Highgate Mini Pendant Imperial Silver

## **DIMENSIONS**

Dimensions: 9.25" W x 13.5" H x 9.25" D Overall Height: 55.25"

Canopy Dimensions: 6.00" Dia.

Chain/Downrod Length: 2 (0.5"D x 6") and 2 (0.5"D x 12")

Down Rods

Weight: 6.20 lbs

Dimensional Weight: 14.00 lbs.

## **DETAILS**

Material: Steel-Glass

Glass/Shade Description: Clear Glass