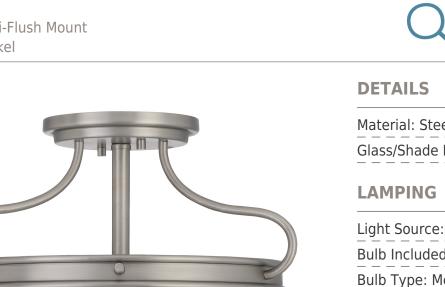

## DIZFI LIGHTING

Material: Steel Glass/Shade Description: Clear Seedy Glass

## **ELECTRICAL**

| Dimmable: Yes     |   |  |
|-------------------|---|--|
| Voltage: 120v     |   |  |
| Wire Length: 0.5' | _ |  |

## **INSTALLATION**

Location Rating: Damp

## DIMENSIONS

| Dimensions: 14.00" W x 11.00" H x 14.00" D |
|--------------------------------------------|
| Canopy Dimensions: 5.50"W x 0.75"D         |
| Weight: 5.76 lbs                           |
| Dimensional Weight: 18.00 lbs              |

We reserve the right to revise the design of components of any product due to parts availability or change in our Listed Mark standards without assuming any obligation or liability to modify any products previously manufactured and without notice. This literature depicts a product DESIGN