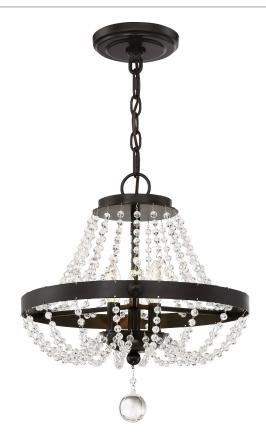

#### **LVY1716WT**

Livery Semi-Flush Mount Western Bronze

# **DIMENSIONS**

Dimensions: 16.5" W x 17.5" H x 16.5" D

Overall Height: 68.5"

Canopy Dimensions: 5.00" Dia.

Chain/Downrod Length: 4'

Weight: 8.20 lbs

Dimensional Weight: 21.00 lbs.

# **DETAILS**

Material: Metal

# **LAMPING**

Light Source: Incandescent

Bulb Included: No

Bulb Type: Candelabra Base

Bulb Quantity: 3

Watts per Bulb: 60