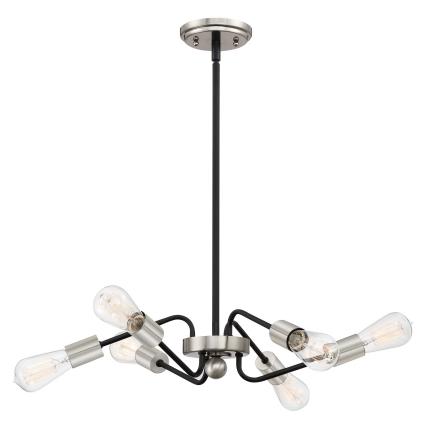

### **LTT1828EK**

Latitude Pendant Earth Black

# **DIMENSIONS**

Dimensions: 27.5" W x 5.25" H x 27.5" D

Overall Height: 42.25"

Canopy Dimensions: 5.00" Dia.

Chain/Downrod Length: 2 (0.5"D x 6") and 2 (0.5"D x 12")

Down Rods

Weight: 5.05 lbs

Dimensional Weight: 11.00 lbs.

## **DETAILS**

Material: Steel

### **LAMPING**

Light Source: Incandescent

Bulb Included: No

Bulb Type: Medium Base

Bulb Quantity: 6

Watts per Bulb: 100