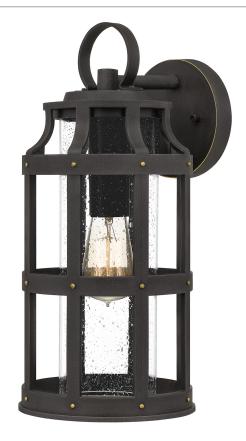

#### LAS8407PN

Lassiter Outdoor Lantern Palladian Bronze

## **DETAILS**

Material: Composite

Glass/Shade Description: Clear Seedy Glass

#### **LAMPING**

Light Source: Incandescent

Bulb Included: No

Bulb Type: Medium Base

Bulb Quantity: 1

Watts per Bulb: 100