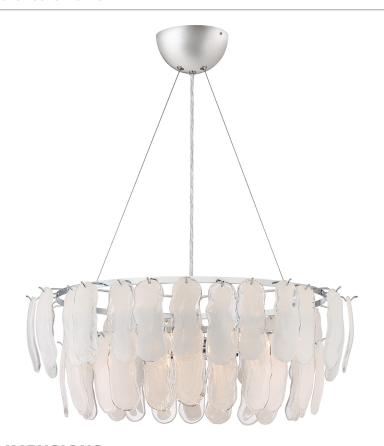

### JYC2824C

Joyce Pendant Polished Chrome

# **DIMENSIONS**

Dimensions: 24.50" W x 10.00" H x 24.50" D

Overall Height: 108.5"

Canopy Dimensions: 5.50"W x 5.50"D

Weight: 22.80 lbs

Dimensional Weight: 55.00 lbs