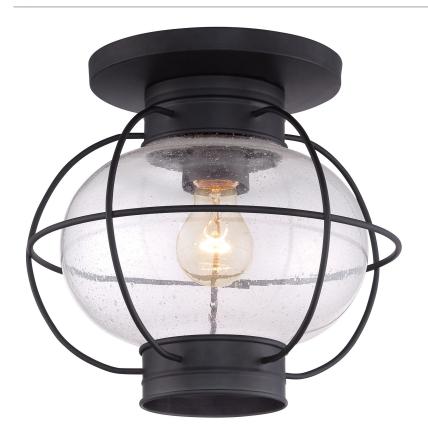

#### **COR1611K**

Cooper Outdoor Lantern Mystic Black

## **DIMENSIONS**

Dimensions: 11.5" W x 10.5" H x 11.5" D

Canopy Dimensions: 7.50" Dia.

Weight: 3.13 lbs

Dimensional Weight: 15.00 lbs.

### **DETAILS**

Material: Steel-Glass

Glass/Shade Description: Seedy Glass