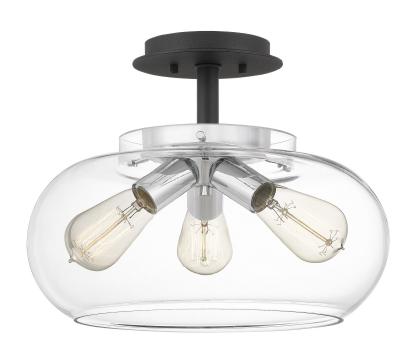

#### **ANW1714EK**

Andrews Semi-Flush Mount Earth Black

## **DETAILS**

Material: Steel

Glass/Shade Description: Clear Glass

# **LAMPING**

Light Source: Incandescent

Bulb Included: Yes

Bulb Type: Medium Base

Bulb Quantity: 3

Watts per Bulb: 100

## **DIMENSIONS**

Dimensions: 14.00" W x 11.00" H x 14.00" D

Canopy Dimensions: 5.00"W x 5.00"D

Weight: 6.30 lbs

Dimensional Weight: 20.00 lbs

We reserve the right to revise the design of components of any product due to parts availability or change in our Listed Mark standards without assuming any obligation or liability to modify any products previously manufactured and without notice. This literature depicts a product DESIGN that is the SOLE and EXCLUSIVE PROPERTY of Quoizel Inc. Compliance with U.S. COPYRIGHT and PATENT requirements, notification is hereby presented in this form that this literature, or this product depicts, is NOT to be copied, altered or used in any manner without the express written consent of, or contray to the best interests of Quoizel Inc. 03/31/2013