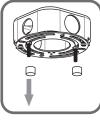

For Style QP5185MM

# **Tools Required**



#### **Light Source**



BULBNOTINCLUDED

# Fixture Height Adjustable 12.75" to 50.75"

### $oldsymbol{\Delta}$ Warnings and Cautions

Turn off the electricity at the circuit breaker before installation. Consult a licensed electrician if in doubt about installation.

Turn off power to the fixture and allow the bulbs to cool before replacing.

#### Package Contents

Preparation: Identify and inspect all parts before beginning the installation.

Missing or damaged parts? Contact your original place of purchase.



Crossbar Assembly



**Outlet Box Screw** 





H 12"L Rod



#### Table of Contents







**Ceiling Canopy** 



# STEP 5

Bulb

#### STEP 1



For angled ceilings, Swivel opening towards wall.



Step 1 Install crossbar assembly









©2019 QuoizelInc.

visit us on-line at www.quoizel.com

Released Date: 2019-09-19









2of2