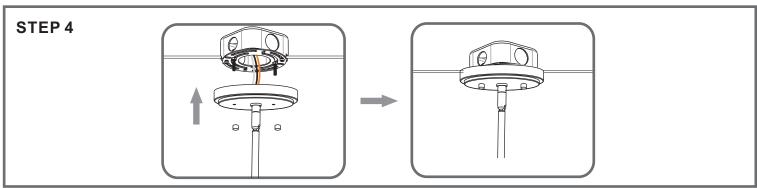

xture Height Adjustable 12.75" to 50.75"

### $oldsymbol{\Delta}$ Warnings and Cautions

Turn off the electricity at the circuit breaker before installation. Consult a licensed electrician if in doubt about installation.

Turn off power to the fixture and allow the bulbs to cool before replacing.

#### Package Contents

Preparation: Identify and inspect all parts before beginning the installation.

Missing or damaged parts? Contact your original place of purchase.



Crossbar Assembly



**Outlet Box Screw** 





H 12"L Rod



#### Table of Contents







**Ceiling Canopy** 



# STEP 5

Bulb

#### STEP 1



For angled ceilings, Swivel opening towards wall.



Step 1 Install crossbar assembly









©2019 QuoizelInc.

visit us on-line at www.quoizel.com

Released Date: 2019-09-19









2of2