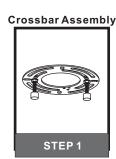

#### Package Contents

Preparation: Identify and inspect all parts before beginning the installation.

Missing or damaged parts? Contact your original place of purchase.

Crossbar Assembly

**Outlet Box Screw** 

#### STEP 1

For angled ceilings, Swivel opening towards wall.

Step 1 Install crossbar assembly

©2019 QuoizelInc.

visit us on-line at www.quoizel.com

Released Date: 2019-09-19

2of2