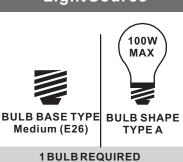

## Installation Guide For Style QP5185MM

# **Tools Required**



#### **Light Source**



BULBNOTINCLUDED

# Fixture Height Adjustable 12.75" to 50.75"

### $oldsymbol{\Delta}$ Warnings and Cautions

Turn off the electricity at the circuit breaker before installation. Consult a licensed electrician if in doubt about installation.

Turn off power to the fixture and allow the bulbs to cool before replacing.

#### Package Contents

Preparation: Identify and inspect all parts before beginning the installation.

Missing or damaged parts? Contact your original place of purchase.



Crossbar Assembly



**Outlet Box Screw** 





H 12"L Rod



#### Table of Contents







**Ceiling Canopy** 



# STEP 5

Bulb

#### STEP 1



For angled ceilings, Swivel opening towards wall.



Step 1 Install crossbar assembly









©2019 QuoizelInc.

visit us on-line at www.quoizel.com

Released