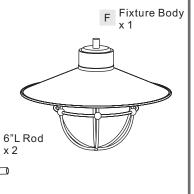

#### Package Contents

Preparation: Identify and inspect all parts before beginning the installation.

Missing or damaged parts? Contact your original place of purchase.

Crossbar Assembly

**Outlet Box Screw** 

H 12"L Rod