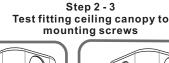

de For Style QP5185MM

# **Tools Required**



#### **Light Source**



BULBNOTINCLUDED

# Fixture Height Adjustable 12.75" to 50.75"

### $oldsymbol{\Delta}$ Warnings and Cautions

Turn off the electricity at the circuit breaker before installation. Consult a licensed electrician if in doubt about installation.

Turn off power to the fixture and allow the bulbs to cool before replacing.

#### Package Contents

Preparation: Identify and inspect all parts before beginning the installation.

Missing or damaged parts? Contact your original place of purchase.



Crossbar Assembly



**Outlet Box Screw** 





H 12"L Rod



#### Table of Contents







**Ceiling Canopy** 



# STEP 5

Bulb

#### STEP 1



For angled ceilings, Swivel opening towards wall.



Step 1 Install crossbar assembly









©2019 QuoizelInc.

visit us on-line at www.quoizel.com

Released Date: 2019-09-19









2of2