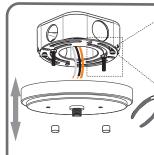

or Style QP5185MM

# **Tools Required**



#### **Light Source**



BULBNOTINCLUDED

# Fixture Height Adjustable 12.75" to 50.75"

### $oldsymbol{\Delta}$ Warnings and Cautions

Turn off the electricity at the circuit breaker before installation. Consult a licensed electrician if in doubt about installation.

Turn off power to the fixture and allow the bulbs to cool before replacing.

#### Package Contents

Preparation: Identify and inspect all parts before beginning the installation.

Missing or damaged parts? Contact your original place of purchase.



Crossbar Assembly



**Outlet Box Screw** 





H 12"L Rod



#### Table of Contents







**Ceiling Canopy** 



# STEP 5

Bulb

#### STEP 1



For angled ceilings, Swivel opening towards wall.



Step 1 Install crossbar assembly









©2019 QuoizelInc.

visit us on-line at www.quoizel.com

Released Date: 2019-09-19









2of2