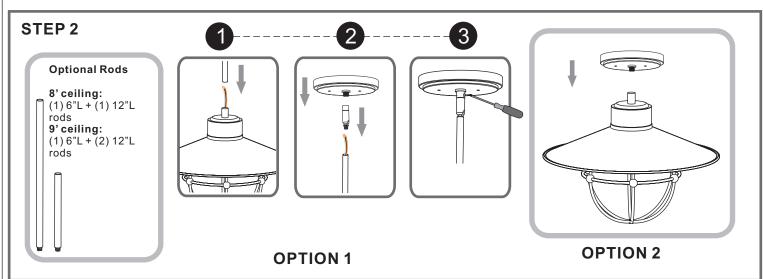

# Fixture Height Adjustable 12.75" to 50.75"

### $oldsymbol{\Delta}$ Warnings and Cautions

Turn off the electricity at the circuit breaker before installation. Consult a licensed electrician if in doubt about installation.

Turn off power to the fixture and allow the bulbs to cool before replacing.

#### Package Contents

Preparation: Identify and inspect all parts before beginning the installation.

Missing or damaged parts? Contact your original place of purchase.



Crossbar Assembly



**Outlet Box Screw** 





H 12"L Rod



#### Table of Contents







**Ceiling Canopy** 



# STEP 5

Bulb

#### STEP 1



For angled ceilings, Swivel opening towards wall.



Step 1 Install crossbar assembly









©2019 QuoizelInc.

visit us on-line at www.quoizel.com

Released Date: 2019-09-19









2of2