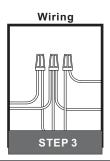

## Installation Guide For Style QP5185MM

# **Tools Required**



#### **Light Source**



BULBNOTINCLUDED

# Fixture Height Adjustable 12.75" to 50.75"

### $oldsymbol{\Delta}$ Warnings and Cautions

Turn off the electricity at the circuit breaker before installation. Consult a licensed electrician if in doubt about installation.

Turn off power to the fixture and allow the bulbs to cool before replacing.

#### Package Contents

Preparation: Identify and inspect all parts before beginning the installation.

Missing or damaged parts? Contact your original place of purchase.



Crossbar Assembly



**Outlet Box Screw** 





H 12"L Rod



#### Table of Contents







**Ceiling Canopy** 



# STEP 5

Bulb

#### STEP 1



For angled ceilings, Swivel opening towards wall.



Step 1 Install crossbar assembly









©2019 QuoizelInc.

visit us on-line at www.quoizel.com

Released Date: 2019-09-19









2of2