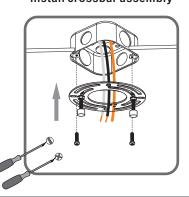

#### STEP 1

For angled ceilings, Swivel opening towards wall.

Step 1 Install crossbar assembly

©2019 QuoizelInc.

visit us on-line at www.quoizel.com

Released Date: 2019-09-19

2of2