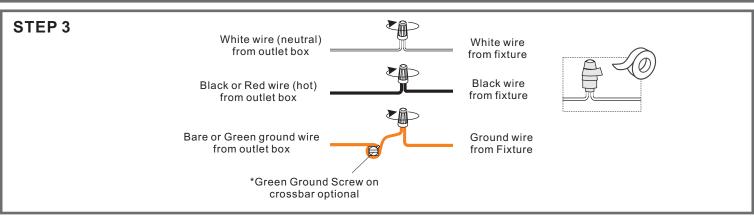

### $oldsymbol{\Delta}$ Warnings and Cautions

Turn off the electricity at the circuit breaker before installation. Consult a licensed electrician if in doubt about installation.

Turn off power to the fixture and allow the bulbs to cool before replacing.