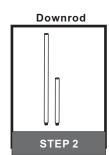

## Installation Guide For Style QP5185MM

# **Tools Required**



#### **Light Source**



BULBNOTINCLUDED

# Fixture Height Adjustable 12.75" to 50.75"

### $oldsymbol{\Delta}$ Warnings and Cautions

Turn off the electricity at the circuit breaker before installation. Consult a licensed electrician if in doubt about installation.

Turn off power to the fixture and allow the bulbs to cool before replacing.

#### Package Contents

Preparation: Identify and inspect all parts before beginning the installation.

Missing or damaged parts? Contact your original place of purchase.



Crossbar Assembly



**Outlet Box Screw** 





H 12"L Rod



#### Table of Contents







**Ceiling Canopy** 



# STEP 5

Bulb

#### STEP 1



For angled ceilings, Swivel opening towards wall.



Step 1 Install crossbar assembly









©2019 QuoizelInc.

visit us on-line at www.quoizel.com

Released Date: 2019-09-19









2of2