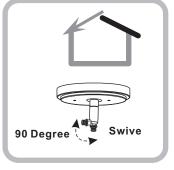

#### STEP 1

For angled ceilings, Swivel opening towards wall.

Step 1 Install crossbar assembly

©2019 QuoizelInc.

visit us on-line at www.quoizel.com

Released Date: 2019-09-19

2of2