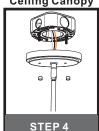

## Installation Guide For Style QP5185MM

# **Tools Required**



#### **Light Source**



BULBNOTINCLUDED

# Fixture Height Adjustable 12.75" to 50.75"

### $oldsymbol{\Delta}$ Warnings and Cautions

Turn off the electricity at the circuit breaker before installation. Consult a licensed electrician if in doubt about installation.

Turn off power to the fixture and allow the bulbs to cool before replacing.

#### Package Contents

Preparation: Identify and inspect all parts before beginning the installation.

Missing or damaged parts? Contact your original place of purchase.



Crossbar Assembly



**Outlet Box Screw** 





H 12"L Rod



#### Table of Contents







**Ceiling Canopy** 



# STEP 5

Bulb

#### STEP 1



For angled ceilings, Swivel opening towards wall.



Step 1 Install crossbar assembly









©2019 QuoizelInc.

visit us on-line at www.quoizel.com

Released Date: 2019-09-19









2of2