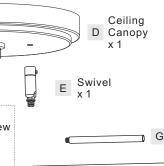

#### Package Contents

Preparation: Identify and inspect all parts before beginning the installation.

Missing or damaged parts? Contact your original place of purchase.

Crossbar Assembly

**Outlet Box Screw** 

#### Table of Contents

**Ceiling Canopy** 

H 12"L Rod