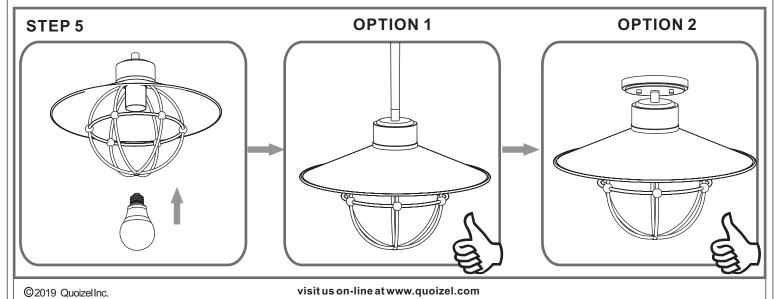

ure Height Adjustable 12.75" to 50.75"

### $oldsymbol{\Delta}$ Warnings and Cautions

Turn off the electricity at the circuit breaker before installation. Consult a licensed electrician if in doubt about installation.

Turn off power to the fixture and allow the bulbs to cool before replacing.

#### Package Contents

Preparation: Identify and inspect all parts before beginning the installation.

Missing or damaged parts? Contact your original place of purchase.



Crossbar Assembly



**Outlet Box Screw** 





H 12"L Rod



#### Table of Contents







**Ceiling Canopy** 



# STEP 5

Bulb

#### STEP 1



For angled ceilings, Swivel opening towards wall.



Step 1 Install crossbar assembly









©2019 QuoizelInc.

visit us on-line at www.quoizel.com

Released Date: 2019-09-19









2of2