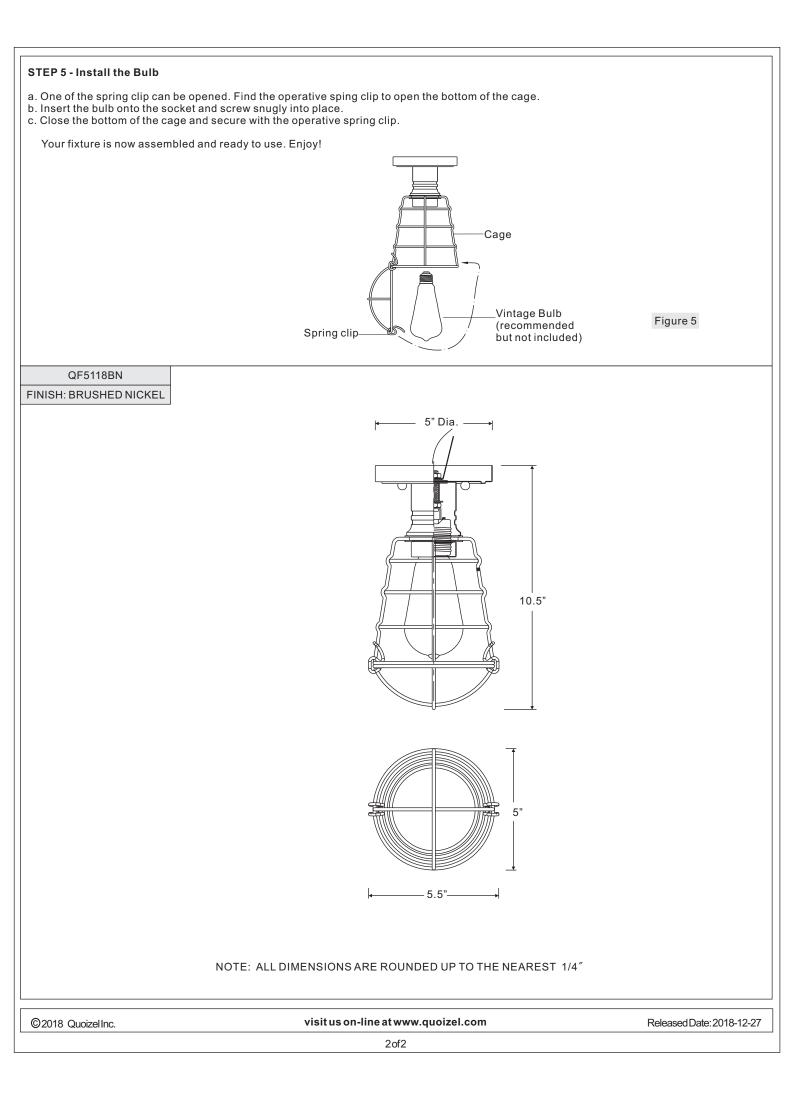

## Installation Guide #IS-QF5118BN For Style QF5118BN

Please go to www.quoizel.com for product cleaning tips. Go to the Care + Maintenance selection.

**Tools Required:** Flathead screwdriver, Phillips screwdriver, pliers, wire cutters, wire strippers, electrical tape, safety glasses. **Light Source:** (1)A19 Medium Base 100W bulb Maximum, bulb not included.

Estimated Assembly Time: 20-30 minutes

**Preparation:** Identify and inspect all parts before beginning installation. Check package content list and diagrams below to be sure all parts are present. If any parts are missing or damaged, do not attempt to assemble, install, or operate the fixture. Missing Parts? Contact your original place of purchase.