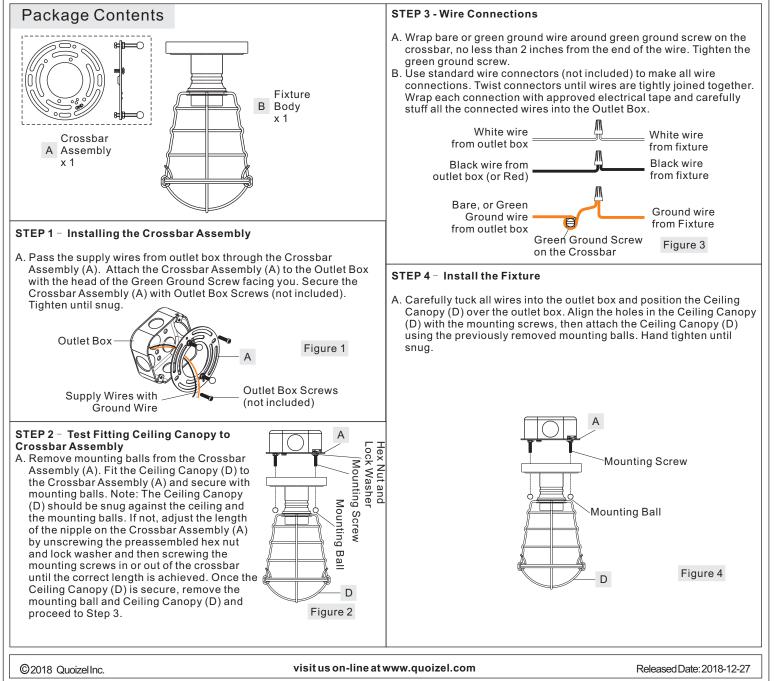

Estimated Assembly Time: 20-30 minutes

**Preparation:** Identify and inspect all parts before beginning installation. Check package content list and diagrams below to be sure all parts are present. If any parts are missing or damaged, do not attempt to assemble, install, or operate the fixture. Missing Parts? Contact your original place of purchase.