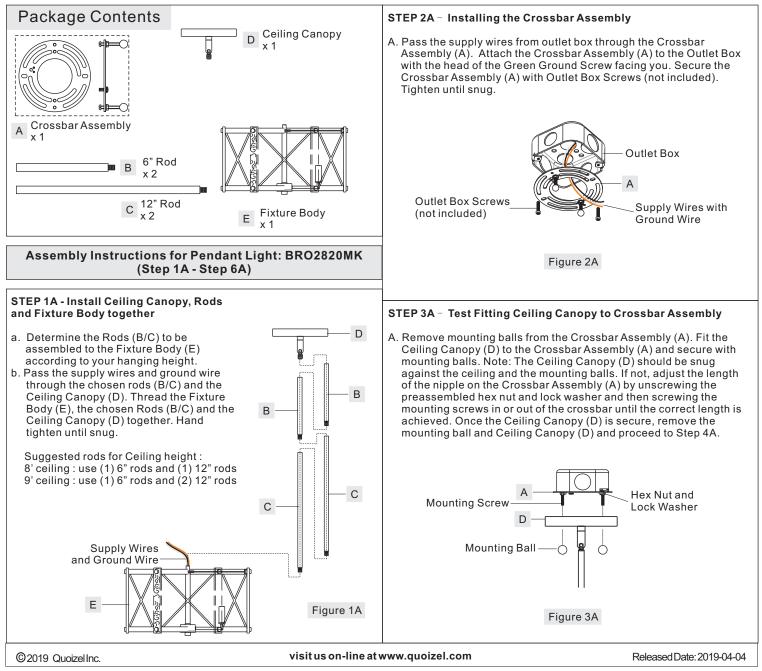

QUOIZEL.

**Preparation:** Identify and inspect all parts before beginning installation. Check package content list and diagrams below to ensure all parts are present. If any parts are missing or damaged, do not attempt to assemble, install, or operate the fixture. Contact your original place of purchase. **Note:** This CONVERTIBLE fixture can be mounted as pendant light or semi-flush light. Refer to respective installation steps for installations.