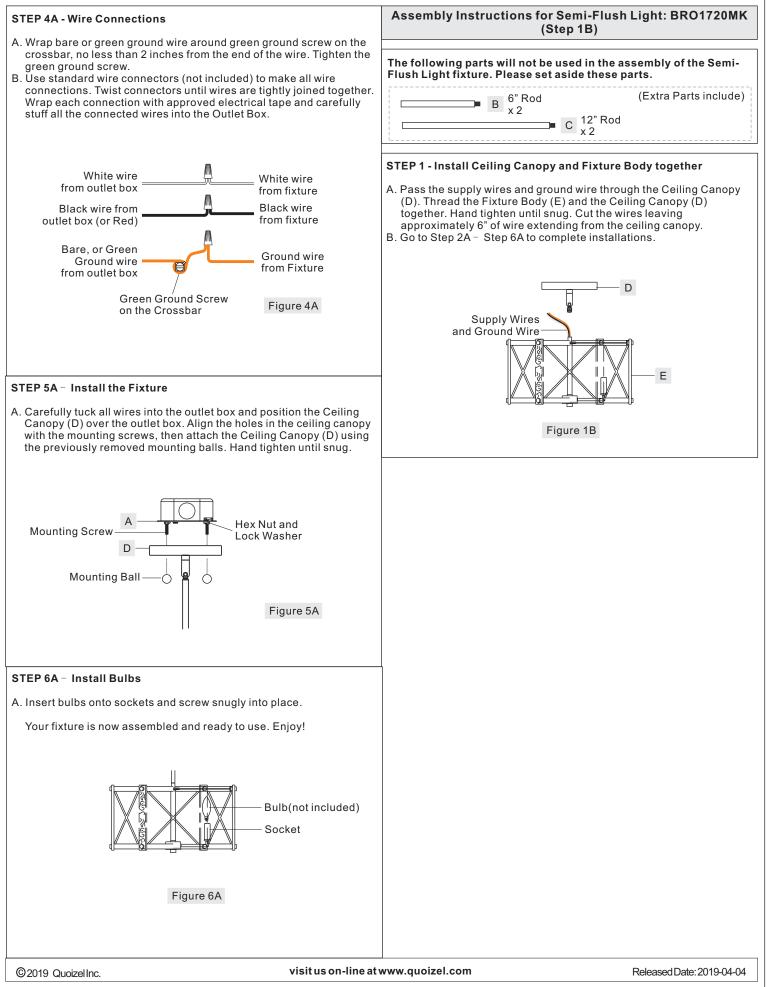

QUOIZEL.

**Preparation:** Identify and inspect all parts before beginning installation. Check package content list and diagrams below to ensure all parts are present. If any parts are missing or damaged, do not attempt to assemble, install, or operate the fixture. Contact your original place of purchase. **Note:** This CONVERTIBLE fixture can be mounted as pendant light or semi-flush light. Refer to respective installation steps for installations.