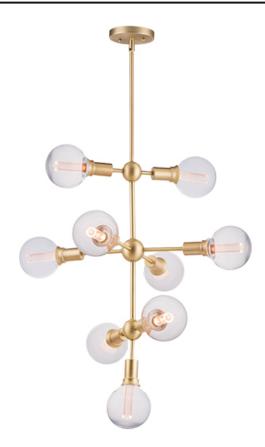

### **PRODUCT DESCRIPTION**

This fun contemporary design brings high scale look at a very affordable price. Straight line frames of Polished Chrome or Satin Brass look the best with your favorite G40 bulb. Add our LED G40 to this collection for the ultimate in high tech design.