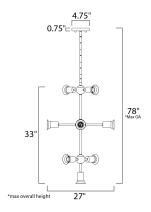

# MEASUREMENTS

MAX OAH

CANOPY

LAMPING

LUMENS

DIMMABLE

BULB

#### DIMENSION : 27" W x 33" H : 78" OAH : 4.75" W x 0.75" H HANGING WEIGHT : 6.73 lb INPUT VOLTAGE : 120V : 0 Rated : 9 x 3.5W LED E26 Medium G40 , 32W Total BULB INCLUDED : (Included) : Yes COLOR\_TEMP : 2200K