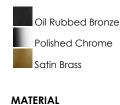

Job Type:\_



### **PRODUCT DESCRIPTION**

This fun contemporary design brings high scale look at a very affordable price. Straight line frames of Polished Chrome or Satin Brass look the best with your favorite G40 bulb. Add our LED G40 to this collection for the ultimate in high tech design.



# MEASUREMENTS

MAX OAH

CANOPY

LAMPING

LUMENS

DIMMABLE

BULB

#### DIMENSION : 27" W x 33" H : 78" OAH : 4.75" W x 0.75" H HANGING WEIGHT : 6.73 lb INPUT VOLTAGE : 120V : 0 Rated : 9 x 3.5W LED E26 Medium G40 , 32W Total BULB INCLUDED : (Included) : Yes COLOR\_TEMP : 2200K

## **FINISHES OPTION**



Steel

RATINGS CULus Dry Location



## ADDITIONAL **OPERATING TEMPERATURE:** -20°C (-4°F), 40°C (104°F)

Always consult a qualified electrician before installing any lighting product.



WESTERN DISTRIBUTION CENTER (HEADQUARTER) 253 NORTH VINELAND AVE I CITY OF INDUSTRY, CA 91746

EASTERN DISTRIBUTION CENTER 4200 SHIRLEY DR. I ATLANTA, GA 30336

P. 626.956.4200 | F. 626.956.4225 | maximlighting.com