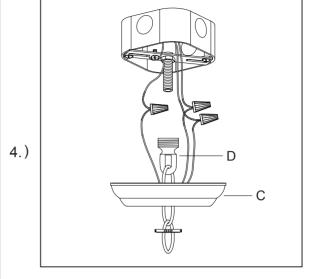

Locate all hardware & components before discarding packaging

Step3:Install top loop to center stem and attach appropriate amount of chain to loop to achieve desired mounting height. Thread wire through every 3rd loop of chain.Remove ring from loop and slide down chain. Place canopy onto chain and let slide to top of fixture. Install nipple and cross bar into top of chain loop. Wire fixture to wires in outlet box. Copper wire is for Ground. Pull canopy through screw ring up chain to ceiling and tighten securely.