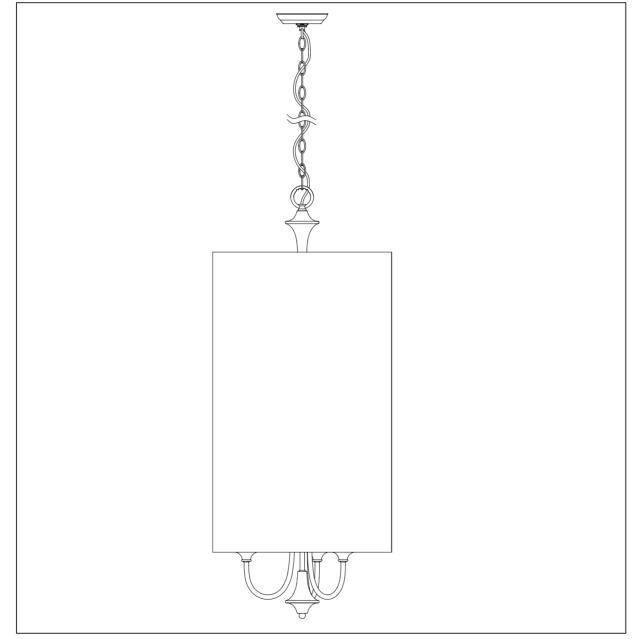

PRODUCT NAME : Bongo 6-Light Pendant ITEM NUMBER: 10018

Please consult your electrician for hanging fixture and wiring.

Bulb (not included): 6x60W Medium Base Bulb

MADE IN CHINA Page 1 of (3)

Cleaning & Care: Clean with soft cloth and a mild detergent. Do not use abrasive cleaner.