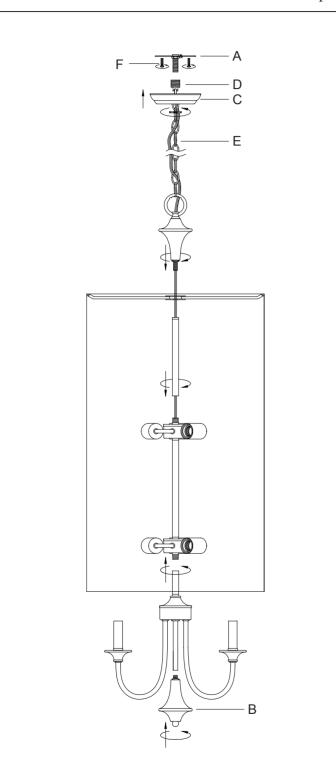

Step3:Screw the tube 1 into the Connector 1 and tighten.Screw the tube 2 into the Connector 2 and tighten.Place shade on the Tube 2 and tighten with the Nipple. IMPORTANT: Turn off the power at the main fuse or circuit breaker box before starting installation

Locate all hardware & components before discarding packaging

Step3:Install top loop to center stem and attach appropriate amount of chain to loop to achieve desired mounting height. Thread wire through every 3rd loop of chain.Remove ring from loop and slide down chain. Place canopy onto chain and let slide to top of fixture. Install nipple and cross bar into top of chain loop. Wire fixture to wires in outlet box. Copper wire is for Ground. Pull canopy through screw ring up chain to ceiling and tighten securely.