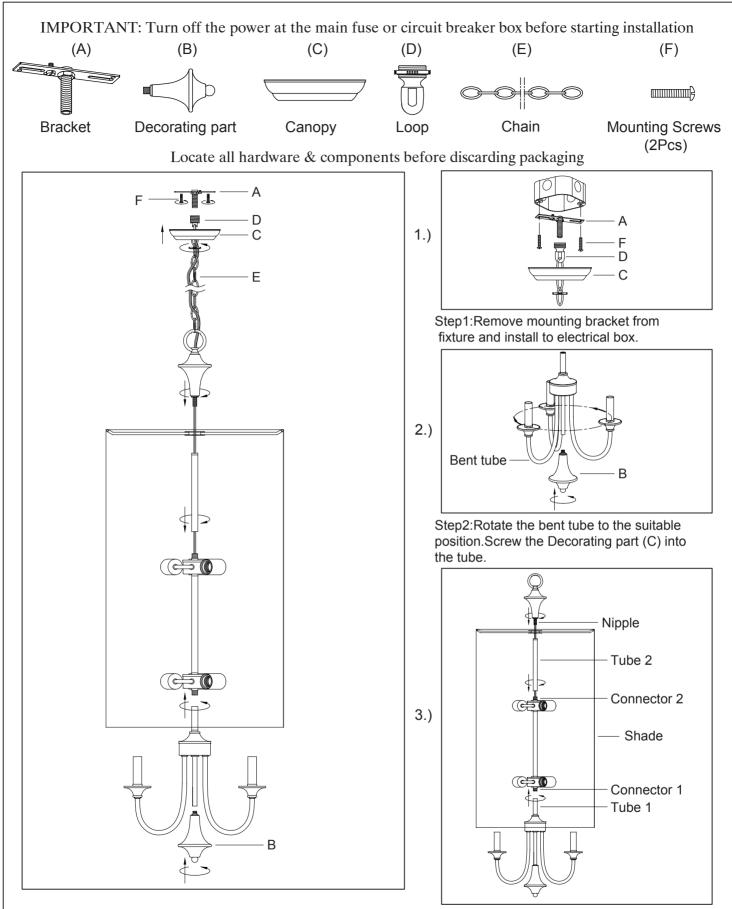

Step3:Screw the tube 1 into the Connector 1 and tighten.Screw the tube 2 into the Connector 2 and tighten.Place shade on the Tube 2 and tighten with the Nipple. IMPORTANT: Turn off the power at the main fuse or circuit breaker box before starting installation

Locate all hardware & components before discarding packaging

Step3:Install top loop to center stem and attach appropriate amount of chain to loop to achieve desired mounting height. Thread wire through every 3rd loop of chain.Remove ring from loop and slide down chain. Place canopy onto chain and let slide to top of fixture. Install nipple and cross bar into top of chain loop. Wire fixture to wires in outlet box. Copper wire is for Ground. Pull canopy through screw ring up chain to ceiling and tighten securely.