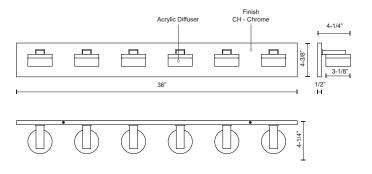

## **DESCRIPTION**

**PROJECT** 

Three stout, machined acrylic cylinders are capped with clear glass on one end, chrome metal on the other, and attached side-by-side to a chrome rectangle mounting plate. The cylinders reminiscent of a sleek snare drum from the future, this vanity light can be mounted vertically and horizontally. The optically shaped diffuser within the acrylic cylinder ensures you will never see a hot spot from the concealed LED sources.

## **SPECIFICATION DETAILS**

\* For custom options, consult factory for details.

| Fixture Dimensions   | W36" x H4-3/8" x E4-1/4"                                   |
|----------------------|------------------------------------------------------------|
| Light Source         | LED                                                        |
| Wattage              | 33W                                                        |
| Total Lumens         | 2800lm                                                     |
| Delivered Lumens     | CH-2030lm                                                  |
| Voltage              | 120V                                                       |
| Color Temperature    | 3000K                                                      |
| CRI (Ra)             | >90                                                        |
| Optional Color Temps | 2700K - 5000K Available, Minimum Order Quantities<br>Apply |
| LED Rated Life       | 50,000 hours                                               |
| Dimming              | 100% - 10%, ELV Dimmer (Not Included)                      |
| Diffuser Details     | Acrylic diffuser                                           |
| Location             | Damp                                                       |
| Warranty             | 5 Years                                                    |
|                      |                                                            |