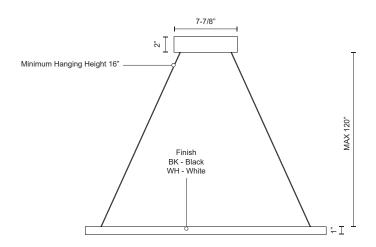

## **SPECIFICATION DETAILS**

\* For custom options, consult factory for details.

| Fixture Dimensions   | L30" x W6" x H1"                                           |
|----------------------|------------------------------------------------------------|
| Light Source         | LED                                                        |
| Wattage              | 32W                                                        |
| Total Lumens         | 2720lm                                                     |
| Delivered Lumens     | BK-1120lm; WH-1504lm;                                      |
| Voltage              | 120V                                                       |
| Color Temperature    | 3000K                                                      |
| CRI (Ra)             | >90                                                        |
| Optional Color Temps | 2700K - 5000K Available, Minimum Order Quantities<br>Apply |
| LED Rated Life       | 50,000 hours                                               |
| Dimming              | 100% - 10%, TRIAC or ELV Dimmer (Not Included)             |
| Diffuser Details     | White Acrylic Diffuser                                     |
| Adjustable           | Yes                                                        |
| Wire Length          | 120" Max                                                   |
| Wire Type            | Clear Coaxial Wire                                         |
| Location             | Dry                                                        |
| Warranty             | 5 Years                                                    |
| Canopy Dimensions    | L7-7/8" x W4-3/4" x H2"                                    |