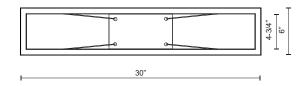

## **SPECIFICATION DETAILS**

\* For custom options, consult factory for details.

| Fixture Dimensions   | L30" x W6" x H1"                                           |
|----------------------|------------------------------------------------------------|
| Light Source         | LED                                                        |
| Wattage              | 32W                                                        |
| Total Lumens         | 2720lm                                                     |
| Delivered Lumens     | BK-1120lm; WH-1504lm;                                      |
| Voltage              | 120V                                                       |
| Color Temperature    | 3000K                                                      |
| CRI (Ra)             | >90                                                        |
| Optional Color Temps | 2700K - 5000K Available, Minimum Order Quantities<br>Apply |
| LED Rated Life       | 50,000 hours                                               |
| Dimming              | 100% - 10%, TRIAC or ELV Dimmer (Not Included)             |
| Diffuser Details     | White Acrylic Diffuser                                     |
| Adjustable           | Yes                                                        |
| Wire Length          | 120" Max                                                   |
| Wire Type            | Clear Coaxial Wire                                         |
| Location             | Dry                                                        |
| Warranty             | 5 Years                                                    |
| Canopy Dimensions    | L7-7/8" x W4-3/4" x H2"                                    |