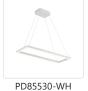

## **CHANDELIERS**

PD85530-BK Black

White

## **DESCRIPTION**

A suspended rectilinear frame emits soft luminance downward from the continuous perimeter opal diffuser. Veiled within the aluminum extrusion is a secondary set of LED lights sending ambient illumination up toward the ceiling. Utilizing a minimal orthogonal outline the PIAZZA series creates an airy effect with the center of the fixture transparent and open. Available as essential singular pendant or dramatic multi-pendant configurations.