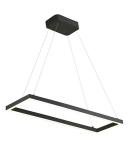

## **CHANDELIERS**

PD85530-BK Black

White

## **DESCRIPTION**

A suspended rectilinear frame emits soft luminance downward from the continuous perimeter opal diffuser. Veiled within the aluminum extrusion is a secondary set of LED lights sending ambient illumination up toward the ceiling. Utilizing a minimal orthogonal outline the PIAZZA series creates an airy effect with the center of the fixture transparent and open. Available as essential singular pendant or dramatic multi-pendant configurations.