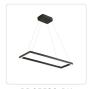

## **CHANDELIERS**

PD85530-BK Black

White

## **DESCRIPTION**

A suspended rectilinear frame emits soft luminance downward from the continuous perimeter opal diffuser. Veiled within the aluminum extrusion is a secondary set of LED lights sending ambient illumination up toward the ceiling. Utilizing a minimal orthogonal outline the PIAZZA series creates an airy effect with the center of the fixture transparent and open. Available as essential singular pendant or dramatic multi-pendant configurations.