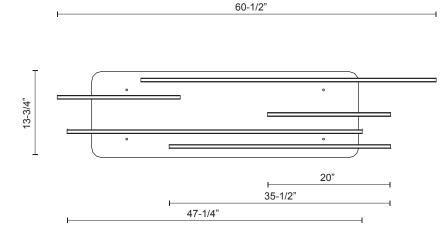

Canopy dimensions: L: 42-3/4", W: 13-3/4", H: 1-5/8"

20181214 Z C O <sup>19054 28th Avenue</sup> Surrey, BC, Canada V3Z 6M3

ie T: 604 538 7162 da F: 604 538 7196 W: Kuzcolighting.com

-5/8"

"≓2/8

MAX Cable length 120"