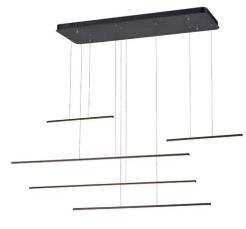

## **Multi Pendant**

| PROJECT              |              |                    |                     |                          |                                                |                                          |
|----------------------|--------------|--------------------|---------------------|--------------------------|------------------------------------------------|------------------------------------------|
| DATE                 |              |                    |                     | TYPE                     |                                                |                                          |
| Voltage              | Watt         | LED<br>Lumens      | Delivered<br>Lumens | Finish(es)               | Color Temp<br>CRI(Ra)<br>Dimming<br>Rated Life | 3000K<br>>90<br>100%-10%<br>50,000 hours |
| 120V<br>120V         | 76W*<br>76W* | 4940lm*<br>4940lm* | 2660lm*<br>4180lm*  | BK - Black<br>WH - White |                                                |                                          |
| *Preliminary figures |              |                    |                     |                          |                                                |                                          |

## **Product Descriptions**

Extruded circular aluminum horizontal lamp rods. Flexible silicon rubber diffusers. Lightly textured powder-coat colors Outward emitting light Max. cable length of 120"

## **Product Details**

High system efficacy. Low total life cycle cost. ETL Listed. 5-years warranty. Complete warranty terms located at: *www.kuzcolighting.com/warranty* Utilizes our LED Driver Light Engine. LED Driver within canopy. Dimmable with ELV dimmer (not included) Custom options available.