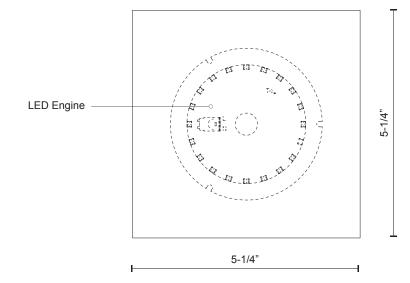

3000K Color Temp CRI (Ra) >80 Dimming 100% - 10% **Rated Life** 50,000 hours

| Voltage | Watt | LED<br>Lumens | Delivered<br>Lumens | Finish(es) |
|---------|------|---------------|---------------------|------------|
| 120V    | 10W  | 800           | 400                 | BN / CH    |