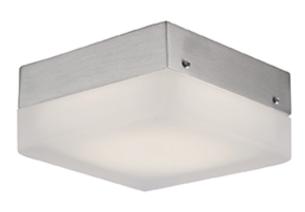

## Sophisticated LED technology meets indoor ceiling fixture

- CH Square glass polished surface and painted white interior with chrome finish
- BN Square glass frosted and painted white interior with brushed nickel finish
- Dimmable with ELV dimmer (Not included)
- 120V

FM3405-BN

FM3405-CH

19054 28th Avenue Surrey, BC, Canada V3Z 6M3

T: 604 538 7162 F: 604 538 7196 W: Kuzcolighting.com