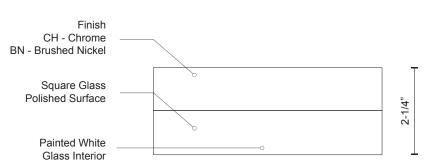

## Sophisticated LED technology meets indoor ceiling fixture

- CH Square glass polished surface and painted white interior with chrome finish
- BN Square glass frosted and painted white interior with brushed nickel finish
- Dimmable with ELV dimmer (Not included)
- 120V