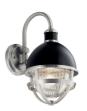

#### Housing

Diffuser Description Clear Ribbed
Primary Material ALUMINUM

## Product/Ordering Information

SKU 59052WH
Finish White
Style Coastal

UPC 783927801072

## **Finish Options**

Black

White

**ALSO IN THIS FAMILY** 

<u>59050BK</u>

<u>59050WH</u>

<u>59053BK</u>

<u>59051BK</u>