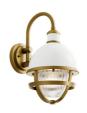

#### Housing

Diffuser Description Clear Ribbed
Primary Material ALUMINUM

## Product/Ordering Information

SKU 59052WH
Finish White
Style Coastal

UPC 783927801072

## **Finish Options**

Black

White

**ALSO IN THIS FAMILY** 

<u>59050BK</u>

<u>59050WH</u>

<u>59053BK</u>

<u>59051BK</u>