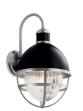

#### Housing

Diffuser Description Clear Ribbed
Primary Material ALUMINUM

## Product/Ordering Information

SKU 59052WH
Finish White
Style Coastal

UPC 783927801072

## **Finish Options**

Black

White

**ALSO IN THIS FAMILY** 

<u>59050BK</u>

<u>59050WH</u>

<u>59053BK</u>

<u>59051BK</u>