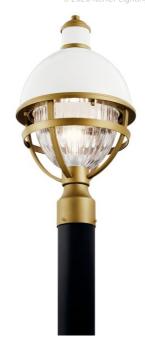

## Product/Ordering Information

SKU 59052WH
Finish White
Style Coastal

UPC 783927801072

## **Finish Options**

Black

White

**ALSO IN THIS FAMILY** 

<u>59050BK</u>

<u>59050WH</u>

<u>59053BK</u>

<u>59051BK</u>