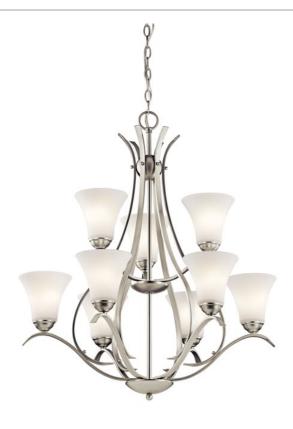

# Keiran™ 9 Light 2 Tier Chandelier Brushed Nickel

43506NI (Brushed Nickel)

| Project Name: |  |  |  |
|---------------|--|--|--|
| Location:     |  |  |  |
| Type:         |  |  |  |
| Qty:          |  |  |  |
| Comments:     |  |  |  |

| Location Rating                                         | Dry                      |
|---------------------------------------------------------|--------------------------|
|                                                         | www.kichler.com/warranty |
| Dimensions                                              |                          |
| Paco Packplato                                          | 5 00 DIA                 |
| <u>.</u>                                                | 5.00 DIA<br>72"          |
| Chain/Stem Length                                       |                          |
| Base Backplate<br>Chain/Stem Length<br>Weight<br>Height | 72"                      |

29.00"

**Primary Lamping** 

| Lamp Included          | Not Included |
|------------------------|--------------|
| Lamp Type              | A19          |
| Light Source           | Incadescent  |
| Max or Nominal Watt    | 100W         |
| # of Bulbs/LED Modules | 9            |
| Socket Type            | Medium       |
| Socket Wire            | 105          |
|                        |              |

**Product/Ordering Information** 

| SKU    | 43506NI        |
|--------|----------------|
| Finish | Brushed Nickel |
| Style  | Transitional   |
| UPC    | 783927417358   |

### **Specifications**

| <u> </u>             |                    |  |
|----------------------|--------------------|--|
| Diffuser Description | Satin Etched White |  |
| Material             | STEEL              |  |