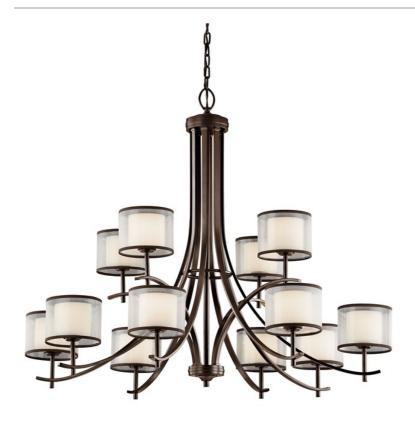

## Tallie™ 12 Light Chandelier Mission Bronze

43151MIZ (Mission Bronze)

| Project Name: |
|---------------|
| Location:     |
| Type:         |
| Qty:          |
| Comments:     |
|               |

| Certifications/Qualifications |                          |  |
|-------------------------------|--------------------------|--|
| Location Rating               | Dry                      |  |
|                               | www.kichler.com/warranty |  |
| Dimensions                    |                          |  |
| Base Backplate                | 5.75 DIA                 |  |
| Chain/Stem Length             | 72"                      |  |
| Weight                        | 25.00 LBS                |  |
| Height                        | 34.50"                   |  |
| Overall Height                | 109.00"                  |  |
| Width                         | 42.00"                   |  |

| Product/Orde | oduct/Ordering Information |  |  |
|--------------|----------------------------|--|--|
| SKU          | 43151MIZ                   |  |  |
| Finish       | Bronze                     |  |  |
| Style        | Transitional               |  |  |
| UPC          | 783927387446               |  |  |

| Specifications       |                                    |  |
|----------------------|------------------------------------|--|
| Diffuser Description | Satin Etched White                 |  |
| Material             | STEEL                              |  |
| Shade Description    | LIGHT UMBER TRANSLUCENT<br>ORGANZA |  |