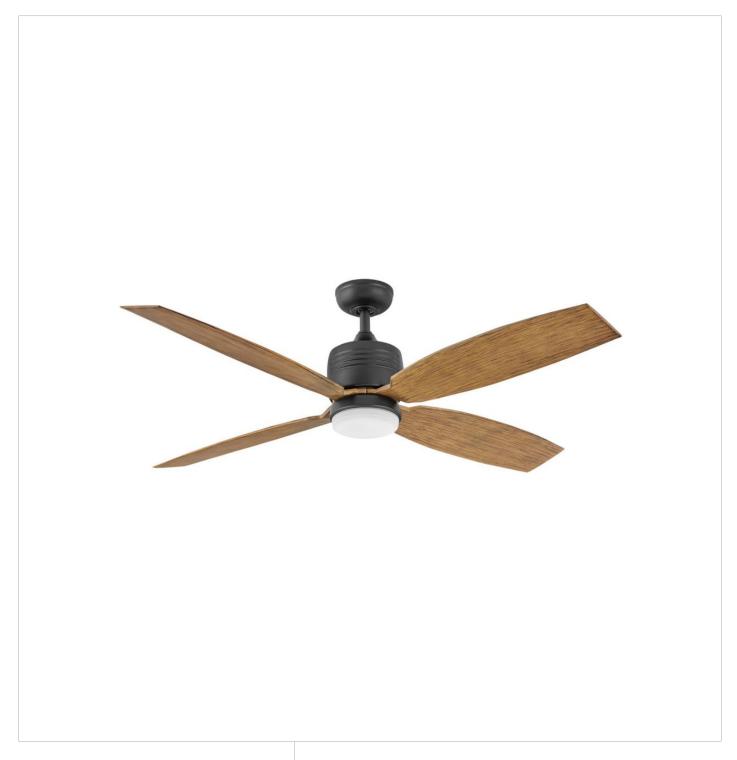

## MODULE 58" LED FAN

## 901458FMB-LWD

Simple, sleek and stunning, Module is the answer to any transitional space. Offered in Brushed Nickel, Graphite, Matte Black and Metallic Matte Bronze finish options, Module is the perfect solution for an easy and efficient upgrade. Equipped with integrated LED lighting and DC motor technology, Module delivers excellent energy efficiency. Module is so versatile; it can be used for both indoor and outdoor spaces. Blades are included with every fan.

FINISH: Matte Black
GLASS: Etched Opal

WIDTH: 58"
HEIGHT: 15"
BLADE COUNT: 4

**HINKLEY** 33000 Pin Oak Parkway Avon Lake, OH 44012 **PHONE: (440) 653-5500** Toll Free: 1 (800) 446-5539 hinkley.com