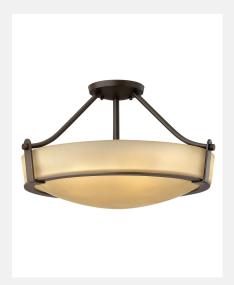

## Large Semi-Flush Mount 32210B

ITEM NUMBER 32210B

BRAND Hinkley Lighting

MATERIAL Metal

GLASS Etched Amber

HEIGHT 12.3" WIDTH 20.8" VOLTAGE 120v

**FEATURES AND** 

BENEFITS

WATTAGE 4-100w Med.
CERTIFICATION C-US Dry Rated

 Suitable for use in dry (indoor) locations as defined by NEC and CEC. Meets United States UL Underwriters Laboratories & CSA Canadian Standards Association Product Safety Standards

 For complete warranty information visit (hyperlink)

15 year finish warranty

Lifetime warranty on electrical wiring and components

 Merging the best of traditional and modern elements, with a sophisticated and streamlined silhouette perfect for any space

Rich dark brass finish

FINISH Olde Bronze

AT HINKLEY, WE EMBRACE THE DESIGN PHILOSOPHY THAT YOU CAN MERGE TOGETHER THE LIGHTING, FURNITURE, ART, COLORS AND ACCESSORIES YOU LOVE INTO A BEAUTIFUL ENVIRONMENT THAT DEFINES YOUR OWN PERSONAL STYLE. WE HOPE YOU WILL BE INSPIRED BY OUR COMMITMENT TO KEEP YOUR 'LIFE AGLOW.'