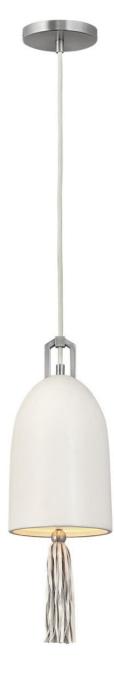

## MARA

## SMALL PENDANT | 30107ANI

The Mara pendant reflects the essence of the Lisa McDennon collection, a modern organic California-inspired vibe with an artist's eye for incorporating luxe materials. The foundation of the chic pendant design is ceramic shade, painted in a matte palette of either earthy Black or warm Bisque. Mara is embellished with a decorative fringed leather tassel in a corresponding tone that adds a bohemian warmth to the sleek silhouette.

FINISH: Antique Nickel\* SHADE: Ceramic WIDTH: 6.8" HEIGHT: 19.8" LIGHT SOURCE: Socket WATTAGE: 1-100w Med.