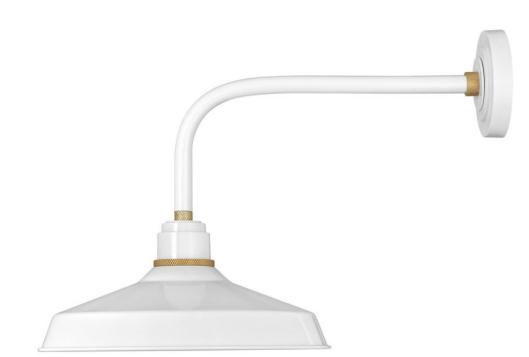

## 10413GW

Decidedly industrious, Foundry is reinventing purposeful lighting. Focused and direct, the sturdy aluminum shade features knurled brass details to offset the Gloss White, Museum Bronze or Textured Black finish while casting a uniform light. The simple, understated form plants a vintage aesthetic for both inside and outside spaces while offering mix and match options that customize the look.

## HINKLEY

FINISH: Gloss White WIDTH: 16" HEIGHT: 18" LIGHT SOURCE: Socket WATTAGE: 1-100w Med.

HINKLEY 33000 Pin Oak Parkway Avon Lake, OH 44012 PHONE: (440) 653-5500 Toll Free: 1 (800) 446-5539 hinkley.com