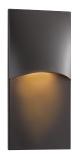

# **2-1/2" x 4-3/4" Amber LED Step Light** 120V Input

Fits a single gang box

| Catalog Number | Wattage | Visible Spectrum |
|----------------|---------|------------------|
| SS3007-AMB     | 4W      | 590 nm           |

#### Construction

Die-cast aluminum housing with solite lens. Surface mount luminaire illuminates stairs, steps or pathways. Energy-saving LED emits through the solite glass lens.

#### **Finishes**

Available in bronze, silver metallic or white.