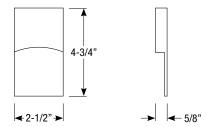

# **2-1/2" x 4-3/4" Amber LED Step Light** 120V Input

Fits a single gang box

| Catalog Number | Wattage | Visible Spectrum |
|----------------|---------|------------------|
| SS3007-AMB     | 4W      | 590 nm           |

### Installation

Fits in standard single-switch box, and a  $2" \times 3"$  handy box. Junction box mounts vertically.