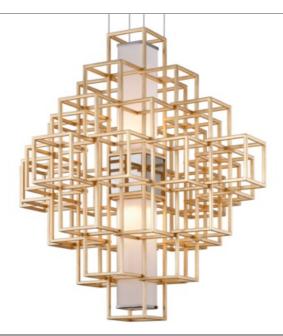

# Metropolis Product ID 242-44

Click to Show Price

## **DIMENSIONAL INFORMATION**

Height

47.50"

**ADA Compliant** 

Hanging Type

- 10' Aircraft Cable

Canopy/Backplate

9.50"W X 0.00"H

Width

44.50"

Minimum Height

54.25"

Maximum Height

161.50"

Weight

188.50lb.