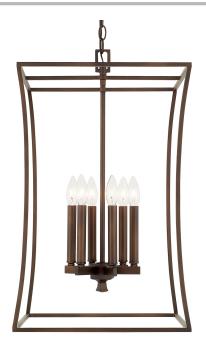

# **6 Light Foyer**

510161BB

16"W x 26.75"H

**Burnished Bronze** 

### **Finish Description**

**Burnished Bronze** 