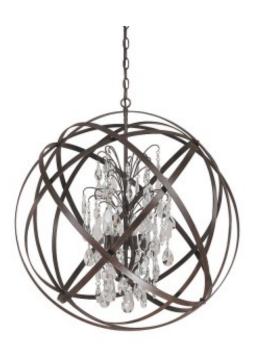

## 6 Light Pendant With Crystals Included

4236RS-CR

30"W x 30.5"H

Russet

## **Specs**

**Description** 6 Light Pendant With Crystals Included

Collection Axis

Finish Description Russet

Lamping 6-60 Watt Candelabra

Voltage 120V

**Certification** UL Listed. Rated for Dry Environments.