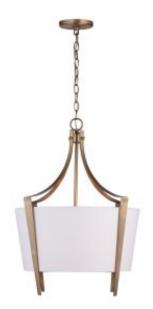

# 1 Light Pendant

332512AD

19.50"W x 25.50"H

Aged Brass

## **Finish Description**

Aged Brass