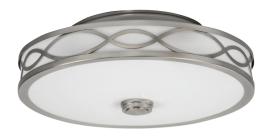

#### **Features**

This Sheridan LED semi-flush mount is highly decorative style providing beauty and light to any room. An excellent alternative solution to incandescent or CFL fixture with long lasting and energy saving LED technology. Ideal use for general lighting in indoor residential, commercial, and hospitality applications. Fixture must be mounted to a standard junction box (not included) on a ceiling.

#### Construction

A 22-gauge metal pan made by stamping process with a canopy and metal accent trim plated in matching finishes. The vacuum formed diffuser is secured with a large decorative metal finial on lower center. Power supply connections must be made inside a junction box (not included).

#### **Finish**

Available in satin nickel.

## Diffuser

0.100" thick vacuum formed matte white acrylic with a linen pattern.