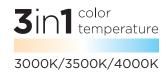

### **LED**

Integrated LED modules capable of producing: 22"- 42W, 3200 source lumens Adjustable Choice 3000K, 3500K, 4000K (CCT). Rated for 50,000 Hrs. 90 CRI.