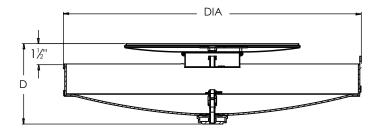

# Ordering Information:

| Satin Nickel   | LED | Lumens | Adjustable CCT    | DIA. | D  |
|----------------|-----|--------|-------------------|------|----|
| HZC2232LAJUDSN | 42W | 3200   | 3000K/3500K/4000K | 22"  | 6" |