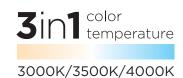

# **LED**

Integrated LED modules capable of producing: 24" - 42W, 3200 source lumens 30" - 60W, 4400 source lumens Adjustable Choice 3000K, 3500K, 4000K (CCT). Rated for 50,000 Hrs, 90 CRI.