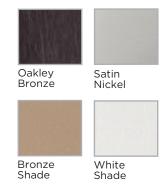

## **Finish**

Satin Nickel and Oakley Bronze.

### Diffuser

A shade-in-shade design with a sheer fabric outer shade. Available in a white (WHWH) or bronze (BZWH) outer shade with a white linen inner shade.