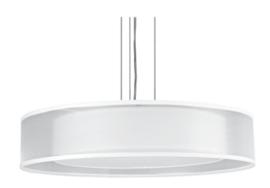

# **Features**

This contemporary clean line pendant design provides a dramatic look and features an outer sheer organza shade and a white linen inner shade. White bottom acrylic diffuser disperses the light. Suspended with a 3 ft. adjustable rigid stem expandable up to 9 ft.

### Construction

Pan is made of 22-gauge cold rolled steel and painted white. The acrylic diffuser is supported by the inner shade. Power supply connections must be made inside a junction box (not included).

### Diffuser

A shade-in-shade design with a sheer fabric outer shade. Available in a white (WHWH) or bronze (BZWH) outer shade with a white linen inner shade.