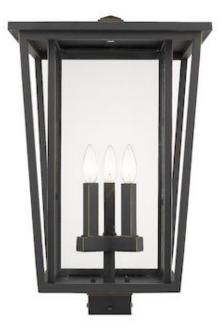

| Product Number                  | 571PHXLS-ORB         |
|---------------------------------|----------------------|
| Collection                      | Seoul                |
| Weight                          | 18.0 lbs             |
| Length/Extension                | 14.0"                |
| Width                           | 14.0"                |
| Height                          | 22.25"               |
| Frame Material                  | Aluminium            |
| Frame Finish                    | Oil Rubbed Bronze    |
| Shade Material                  | Glass                |
| Shade Finish                    | Clear                |
| Bulbs                           | 3 x 60W - Candelabra |
| Chain Length                    | —                    |
| Cord Length                     | —                    |
| Dimmable                        | Yes                  |
| LED Source Lumen                | —                    |
| LED Delivered Lumen             | —                    |
| LED Color Temperature           | —                    |
| LED Color Rendering Index (CRI) | —                    |
| Vanity/Sconce Dual Mount        | —                    |
| Certification                   | ETL/CETL Certified   |
| Application                     | Wet                  |
| UPC                             | 685659132946         |
|                                 |                      |