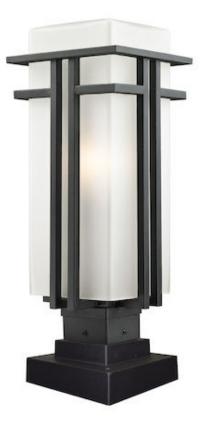

| Product Number<br>Collection<br>Weight<br>Length/Extension | 549PHB-SQPM-BK<br>Abbey<br>9.2 lbs<br>— |
|------------------------------------------------------------|-----------------------------------------|
| Width                                                      | 7.75"                                   |
| Height                                                     | 20.25"                                  |
| Frame Material                                             | Steel                                   |
| Frame Finish                                               | Black                                   |
| Shade Material                                             | Glass                                   |
| Shade Finish                                               | Matte Opal                              |
| Bulbs                                                      | 1 x 100W - Medium                       |
| Chain Length                                               | —                                       |
| Cord Length                                                | —                                       |
| Dimmable                                                   | Yes                                     |
| LED Source Lumen                                           | —                                       |
| LED Delivered Lumen                                        | —                                       |
| LED Color Temperature                                      | —                                       |
| LED Color Rendering Index (CRI)                            | —                                       |
| Vanity/Sconce Dual Mount                                   | —                                       |
| Certification                                              | CUL/cETLu                               |
| Application                                                | Wet                                     |
| UPC                                                        | 685659026429                            |