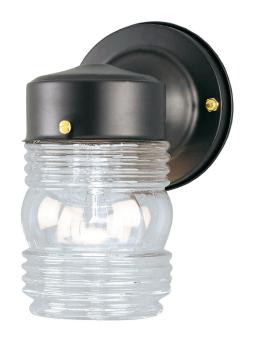

## SPECIFICATION SHEET

Item Number 6688500

Wall Fixture Matte Black Finish Clear Glass

## **Specifications**

Height: 7.50"Width: 4.50"Extends: 5.75"

• Height from Center of Outlet Box: 2"

• Back Plate: D: 4.50"

• Use (1) Medium (E26) Base Lamp,

100 Watt Maximum