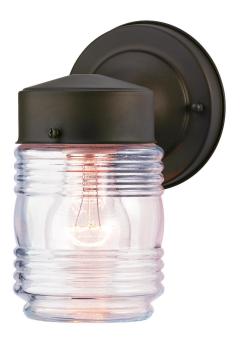

## Item Number 6688200

Wall Fixture Oil Rubbed Bronze Finish Clear Glass

### Specifications

- Height: 7.50"
- Width: 4.50"
- Extends: 5.75"
- Height from Center of Outlet Box: 2"
- Back Plate: D: 4.50"
- Use (1) Medium (E26) Base Lamp, 100 Watt Maximum