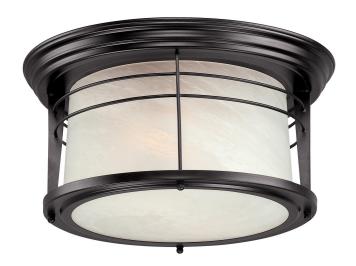

## SPECIFICATION SHEET

Item Number 6674600

Senecaville

2 Light Flush Weathered Bronze Finish with White Alabaster Glass

## **Specifications**

- Height: 6"Diameter: 12"
- Use (2) Medium (E26) Base Lamps,
  60 Watt Maximum