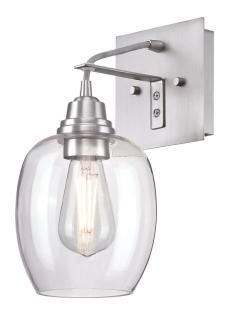

## Item Number 6574000

1 Light Wall Fixture Brushed Aluminum Finish Clear Glass

#### Specifications

- Height: 12.25"
- Width: 6.25"
- Extends: 8.75"
- Back Plate: H: 5.51" W: 5.51"
- Use (1) Medium (E26) Base Lamp, 60 Watt Maximum

Eldon