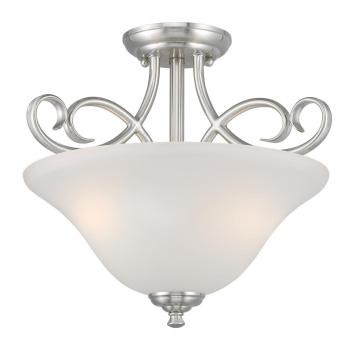

## **SPECIFICATION SHEET**

Item Number 6573800

Dunmore

15 in. 2 Light Semi-Flush Brushed Nickel Finish Frosted Glass

## **Specifications**

Height: 12.25"Diameter: 14.50"

• Use (2) Medium (E26) Base Lamps,

60 Watt Maximum