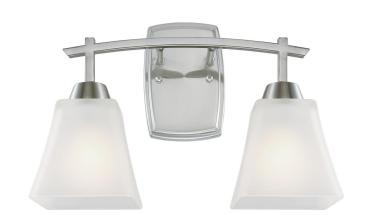

## SPECIFICATION SHEET

Item Number 6573500

Midori

2 Light Wall Fixture Brushed Nickel Finish Frosted Glass

## **Specifications**

Height: 10.75"Width: 15"Extends: 7"

• Back Plate: H: 6.69" W: 4.53"

Use (2) Medium (E26) Base Lamps,
60 Watt Maximum

Can be installed up or down