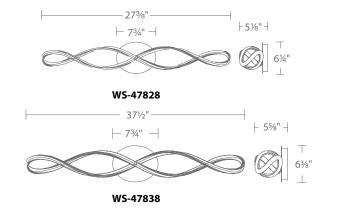

#### ORDER NUMBER

| Model    | Size | Watt | LED Lumens | Delivered Lumens | Finish    |
|----------|------|------|------------|------------------|-----------|
|          |      |      |            |                  |           |
| WS-47828 | 28"  | 20W  | 1565       | 1174             | CH Chrome |
| WS-47838 | 38"  | 28W  | 2183       | 1637             |           |
|          |      |      |            |                  |           |