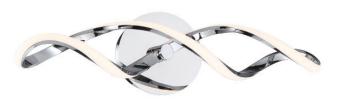

### **PRODUCT DESCRIPTION**

Eternally waving bands of light weave playfully in and out on this flowing modern design.

## **FEATURES**

- Seamless interlocked loops
- Driver concealed within the canopy
- Color Temperature: 3000K
- CRI: 90
- Rated Life: 50,000 hours