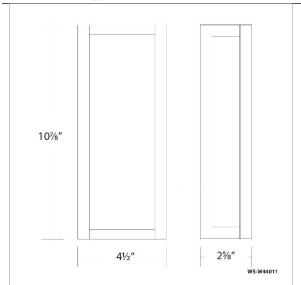

44011 11" | <b>3000K</b> 90  | <b>BK</b> Black | 20W  | 1410       | 629              | YES      |

Example: WS-W44011-BK

For custom requests please contact customs@waclighting.com

#### DESCRIPTION

Clean and tight. A fixture that can be installed in any direction.

## **FEATURES**

- Special frame design to secure glass diffuser
- Weather resistant coating
- ACLED driverless technology
- 5 Year warranty

## **SPECIFICATIONS**

Color Temp: 3000K

**Input:** 120 VAC,50/60Hz

**CRI:** 90

Dimming: ELV: 100-10% Rated Life: 50000 Hours

Mounting: Can be mounted on wall in all orientations

Standards: ETL, cETL,IP65,Title 24 JA8-2019 Compliant

Wet Location Listed

Construction: Aluminum hardware with silk screen tempered glass

diffuser



### **FINISHES:**



Black

#### **LINE DRAWING:**





## **Axel**

# Wall Light 3000K

| Fixture Type:   |  |
|-----------------|--|
| Catalog Number: |  |
| Project:        |  |
| Location:       |  |

| Model & Size  | Color Temp & CRI | Finish          | Watt | LED Lumens | <b>Delivered Lumens</b> | Title 24 |
|---------------|------------------|-----------------|------|------------|-------------------------|----------|
| WS-W44014 14" | <b>3000K</b> 90  | <b>BK</b> Black | 30W  | 2137       | 813                     | YES      |

Example: WS-W44014-BK

For custom requests please contact customs@waclighting.com

#### DESCRIPTION

Clean and tight. A fixture that can be installed in any direction.

## **FEATURES**

- · Special frame design to secure glass diffuser
- Weather resistant coating
- ACLED driverless technology
- 5 Year warrant