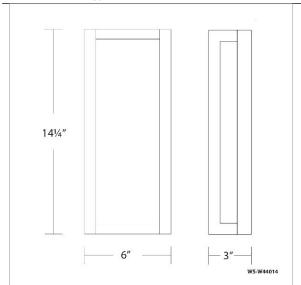

| <b>3000K</b> 90  | <b>BK</b> Black | 30W  | 2137       | 813                     | YES      |

Example: WS-W44014-BK

For custom requests please contact customs@waclighting.com

#### DESCRIPTION

Clean and tight. A fixture that can be installed in any direction.

## **FEATURES**

- · Special frame design to secure glass diffuser
- Weather resistant coating
- ACLED driverless technology
- 5 Year warranty

### **SPECIFICATIONS**

Color Temp: 3000K

**Input:** 120 VAC,50/60Hz

**CRI:** 90

Dimming: ELV: 100-10% Rated Life: 50000 Hours

Mounting: Can be mounted on wall in all orientations

Standards: ETL, cETL,IP65,Title 24 JA8-2019 Compliant

Wet Location Listed

Construction: Aluminum hardware with silk screen tempered glass

diffuser



### **FINISHES:**



Black

#### **LINE DRAWING:**