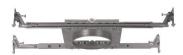

## Downlight Frame-In Kits

Model & Product

R4DRDN-FRAME Downlight Frame In Kit

#### Example: R4DRDN-FRAME

#### DESCRIPTION

Pop-In 4" Downlight Frame In Kit

### SPECIFICATIONS

Construction:20 Gauge cold rolled steelLight Source:Integrated LEDCut Out:4 1/8"Ceiling Thickness:1/2" - 1 1/2"

Fixture Type:

Catalog Number:

Project:

Location: