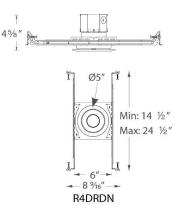

#### LINE DRAWING:

waclighting...com | Phone (800) 526.2588 | Fax (800) 526.2585 | Headquarters/Eastern Distribution Center 44 Harbor Park Drive Port Washington, NY 11050 WAC Lighting retains the right to modify the design of our products at any time as part of the company's continuous improvement program. April 2022

### SPECIFICATIONS

Construction:20 Gauge cold rolled steelLight Source:Integrated LEDCut Out:4 1/8"Ceiling Thickness:1/2" - 1 1/2"

Fixture Type:

Catalog Number:

Project:

Location: