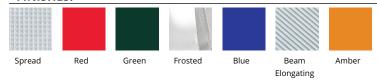

#### **SPECIFICATIONS**

Construction: Tempered Glass

Finish: Spread, Red, Green, Frosted, Blue, Beam Elongating,

Amber

### **FINISHES:**